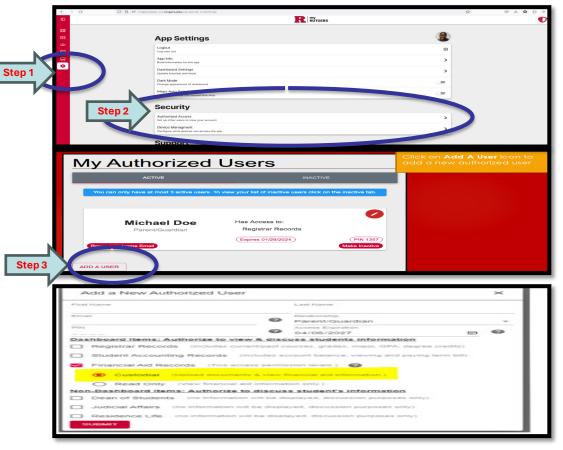

## **COMMUNITY ID (OR MYGUEST) - MYRUTGERS**

**Community ID** - CommunityID is **an account for a broader**, **extended community at Rutgers University**. Services available must be authorized by the student under the Family Educational Rights and Privacy Act (FERPA). Students can have up to three active user accounts.

#### **ACCESS AVAILABLE**

- 1. Registrar Records
- 2. Student Accounting Records
- 3. Financial Aid Records
- 4. Dean of Students Permission
- 5. Judicial Affairs Permission
- 6. Residence Life Permission

**REMINDER** – Dependent students selected for Federal Verification MUST authorize a parent to have <u>custodial</u> access to sign their Dependent Verification Worksheet.

Each authorized user will receive an automated email notification to create a Community ID account. A student may re-push this notification if the user has not received it.