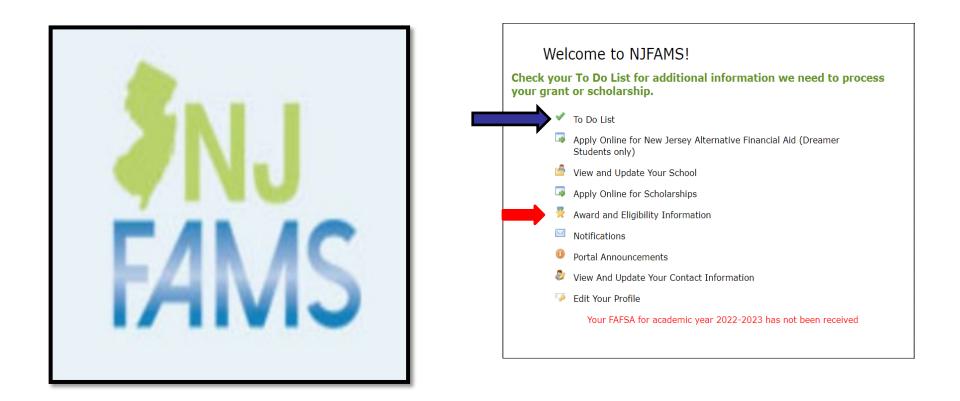

### **NJFAMS Main Menu**

> ALL APPLICANTS will receive an e-mail from NJFAMS when their award eligibility has been estimated and when they can begin to review their customized To-Do List.

your Journey Starts Here AT RUTGERS-NEWARK