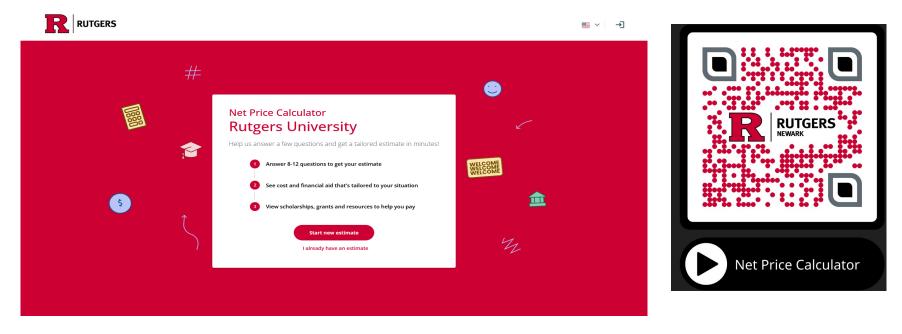

#### NET PRICE CALCULATOR RUTGERS UNIVERSITY

We anticipate releasing financial aid packages for admitted students by mid-May. While you await your financial aid package, we are pleased to announce we have launched a new net price

<u>calculator</u> (NPC) designed to assist with your planning by providing you with a personalized **estimate** of your cost to attend Rutgers University. The calculator is simple to use, and it takes less than 5 minutes to get your estimated package!