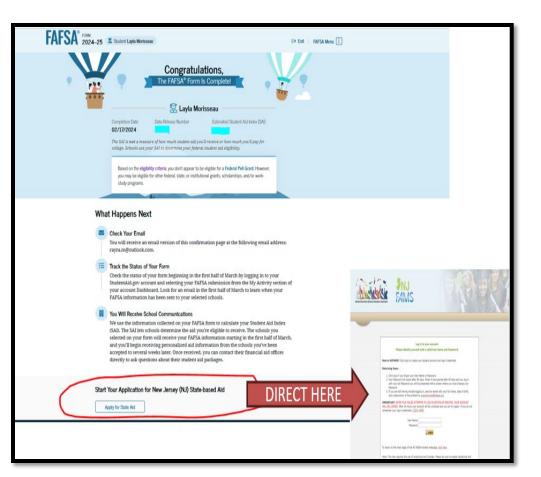

#### **REVIEW YOUR FAFSA CONFIRMATION.**

After you complete and submit the FAFSA form online, you'll see a confirmation page like this one.

This is not your financial aid offer. You'll get that separately from the school(s) you apply to and get into.