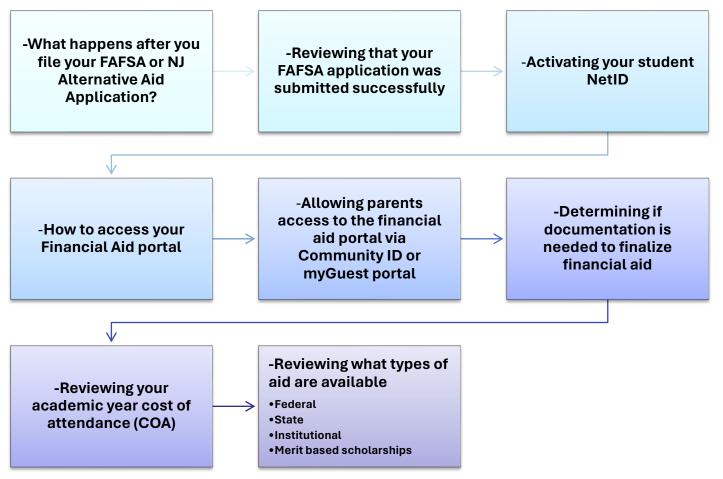

#### YOU FILED YOUR NJ ALTERNATIVE APPLICATION...WHAT HAPPENS NEXT?

#### YOU FILED YOUR FAFSA ... WHAT HAPPENS NEXT?

#### YOU FILED YOUR FAFSA OR NJ ALTERNATIVE APPLICATION...WHAT HAPPENS NEXT?