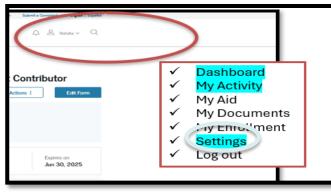

### YOU FILED YOUR FAFSA ...WHAT HAPPENS NEXT?

There are several statuses that your FAFSA can be in. Access your Federal Student Aid Account Dashboard for these details.

- logging in to StudentAid.gov using your FSA ID (account username and password)
- 2. Navigate to the account Dashboard; in the middle of the page, you will see "My Activity."
- 3. Your FAFSA status will be listed here