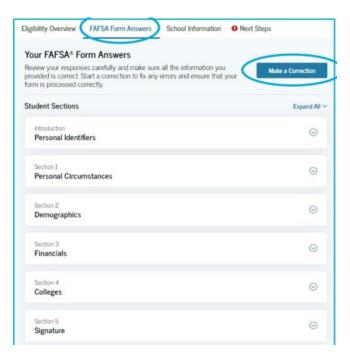

#### MAKE SURE YOUR SCHOOLS HAVE EVERYTHING THEY NEED

After your FAFSA form has been processed successfully, it's a good idea to make sure the schools you listed on your FAFSA form have received everything they need. Review your FAFSA Submission Summary for details on what the school may ask of you.

FAFSA Submission Summary is an electronic document from the U.S. Department of Education, which processed the FAFSA form. It provides key information such as your Student Aid Index, Data Release Number, and potential Federal Student Aid program you may be eligible for.

If you were selected for Federal verification or if additional documentation will be required by your school a comment will be available in the eligibility overview.

| • Upon comp                    | letion, the student receives a FAFSA Sub                                                             | mission Summary                    |
|--------------------------------|------------------------------------------------------------------------------------------------------|------------------------------------|
| • The FAFSA S                  | Submission Summary is broken into four                                                               | tabs:                              |
|                                | Overview, FAFSA Form Answers, School Informa                                                         |                                    |
|                                | والمراجع والمراجع والمتعادين والمراجع والمراجع والمراجع والمراجع والمراجع والمراجع والمراجع والمراجع | heir form was received and proces  |
| <ul> <li>At the top</li> </ul> | o, the student will see information about when t                                                     | nen torin was received and proces. |
|                                | have the option to print their FAFSA Submission                                                      |                                    |
| They also                      |                                                                                                      | Summary to keep for their record   |
| • They also                    | have the option to print their FAFSA Submission                                                      |                                    |
| • They also                    |                                                                                                      | Summary to keep for their record   |
| • They also                    | have the option to print their FAFSA Submission                                                      | Summary to keep for their record   |