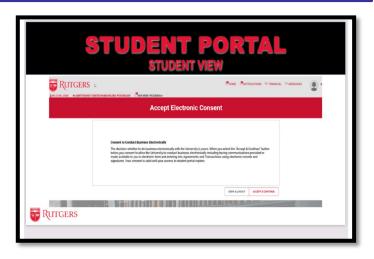

# FINANCIAL AID STUDENT PORTAL

First-time users will need to accept the electronic consent to access the portal.

- ✓ Once done, the student is on the HOME page Required Financial Aid Actions.
- ✓ If the student is admitted to multiple schools, they may use the down arrow to toggle to each school's financial aid offer.
- Students may review the following options: documents (# indicates information is available), notifications, financial, and messages.