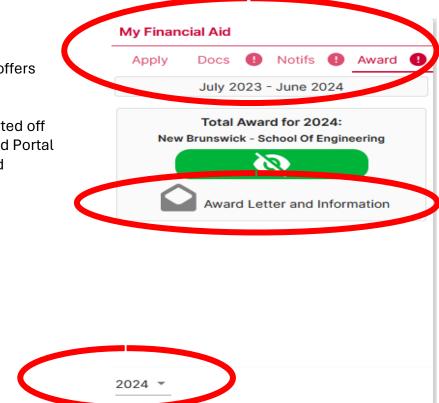

# **MyRUTGERS PORTAL**

**4. AWARD** – provides a breakdown of your financial aid offers for each school year.

**Click Award Letter and Information** and you will be routed off the MyRutgers Portal website to the Student Financial Aid Portal for a complete listing of financial aid status, awards, and pending and received documents.