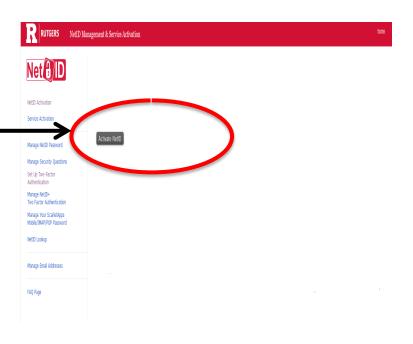

#### HOW TO ACTIVATE YOUR NETID

#### https://netid.rutgers.edu/index.htm

- 1. Sets your authentication password This is the password you will use for most electronic services.
- 2. Setup your security questions and answers You can choose to select three questions and answers that will help you reset your password.
- 3. Establishes your Rutgers email address