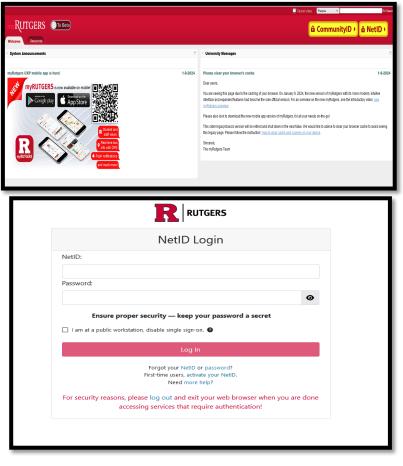

# **MyRUTGERS PORTAL**

- Students use the NETID login
- Parents use the Community ID login

All users will need to complete the Central Authentication Service (CAS) process to gain access to the portal.

CAS is Rutgers' official Single Sign-on authentication service standard for all web-based applications.

Once the authentication process is completed. You will be on the main page of your dashboard.

Several Widgets are available to you. A **Widget** is a customizable snippet of content that can be used on your personalized site.