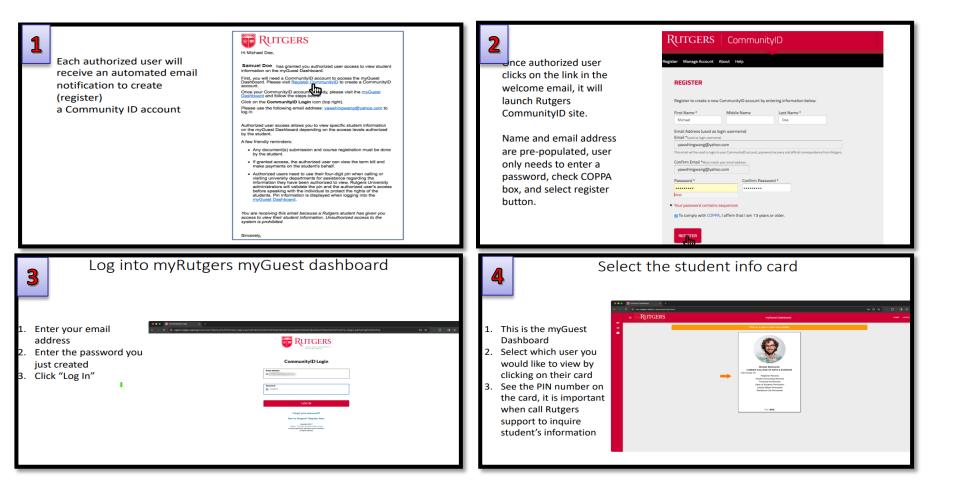

**REMINDER** – Dependent students selected for Federal Verification MUST authorize a parent to have <u>custodial</u> access to sign their Dependent Verification Worksheet.

Each authorized user will receive an automated email notification to create a Community ID account. A student may re-push this notification if the user has not received it.